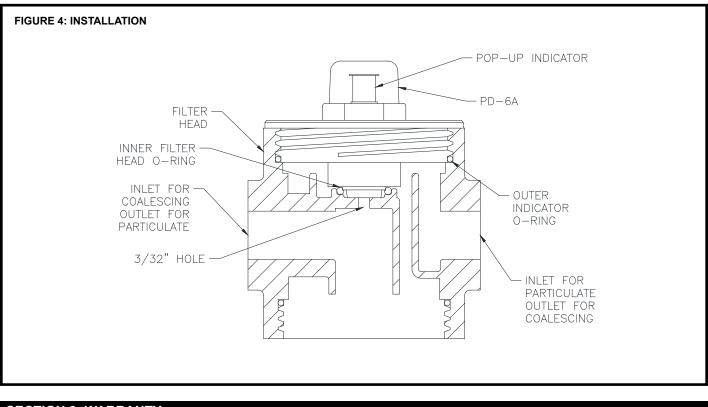

## 1.1 INSTALLATION (Reference FIGURE 4)

- 1. Remove the blanking plate from the filter head by unscrewing it counter-clockwise using a 15/16" 6-point socket.
- 2. Drill 3/32" dia hole in filter head (See FIGURE 3).
- 3. Place the small o-ring in the inner ring.
- 4. Place the larger o-ring in the outer ring.
- 5. Fit the PD-6A into the filter head and tighten clockwise with a 15/16" 6-point socket.