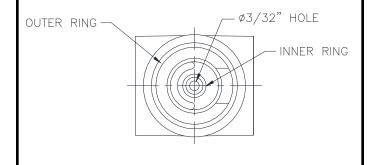

#### FIGURE 3: HOLE LOCATION

## 1.1 INSTALLATION (Reference FIGURE 4)

- 1. Remove the blanking plate from the filter head by unscrewing it counter-clockwise using a 15/16" 6-point socket.
- 2. Drill 3/32" dia hole in filter head (See FIGURE 3).
- 3. Place the small o-ring in the inner ring.
- 4. Place the larger o-ring in the outer ring.
- 5. Fit the PD-6A into the filter head and tighten clockwise with a 15/16" 6-point socket.