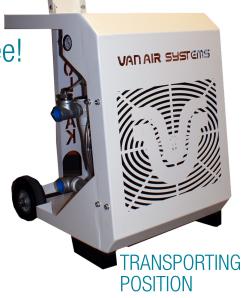

## Introducing the Cool Pak PRG...

The Cool Pak PRO delivers cool filtered compressed air to portable jobs. Each Cool Pak PRO consists of an air-cooled aftercooler with air motor, 25 micron air filter/bulk moisture separator and a manual drain. The Cool Pak PRO is designed for use with portable 185 CFM compressors. This aftercooler/filter combo on wheels allows you to easily move it throughout your jobsite. The **ONLY** system available that provides dual operating positions and can be laid down on its back for **OPTIMAL PERFORMANCE**. The **Cool Pak PRO is the most efficient aftercooler system on the market today!** 