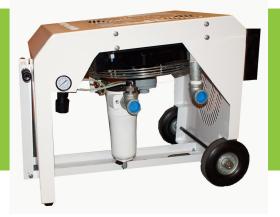

## Introducing the Cool Pak PRG...

The Cool Pak PRO delivers cool filtered compressed air to portable jobs. Each Cool Pak PRO consists of an air-cooled aftercooler with air motor, 25 micron air filter/bulk moisture separator and a manual drain. The Cool Pak PRO is designed for use with portable 185 CFM compressors. This aftercooler/filter combo on wheels allows you to easily move it throughout your jobsite. The **ONLY** system available that provides dual operating positions and can be laid down on its back for **OPTIMAL PERFORMANCE**. The **Cool Pak PRO is the most efficient aftercooler system on the market today!** 

- •1 1/4" NPT Connections
- Portable Wheel Cart
- Ideal for Portable Blasting, Construction Sites, Protecting Air Tools, and for use with Small Blast Pots

**OPERATING POSITION**